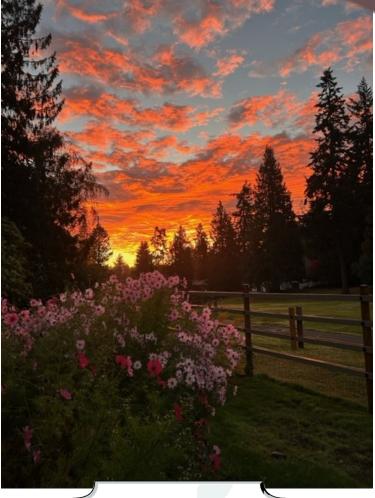

**McKenzie Pick** 

Crossing the bridge
thought we'd seen the best
that fall has to offer, yet
or and our most needed
tong ago, and far away
ays close t my heart.

Crossing the bridge
thought we'd seen the best
the view from below reor and our most needed
tought back memories of
those al-