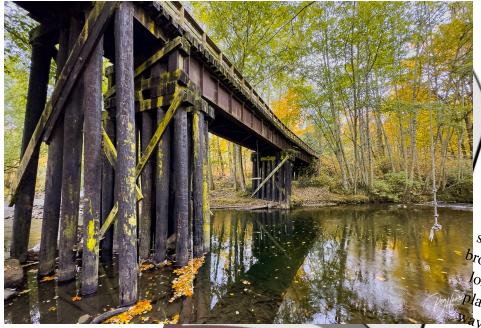

**McKenzie Pick** 

Crossing the bridge
thought we'd seen the best
that fall has to offer, yet
or and our most needed
tong ago, and far away
ays close t my heart.

Crossing the bridge
thought we'd seen the best
the view from below reor and our most needed
tought back memories of
those al-