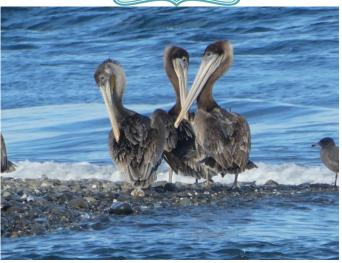

Hanson

Pelicans near the mouth of the Elwah River

Susan Hamman

18th Fairway Morning

Bob Daniell

From the SLOA Office

Thanks to all who contributed to the November Bulletin. The photos that you shared are breathtaking!